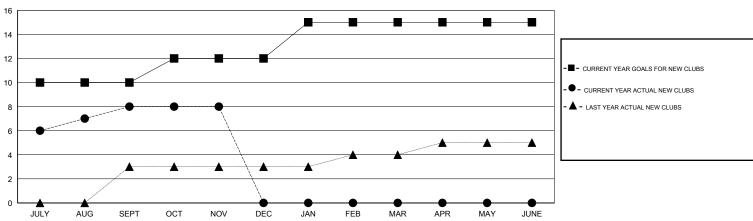

## GOALS AND ACTUAL NEW CLUBS CUMULATIVE

| DROPPED CLUBS: 0  DROPPED MEMBERS   |                    | 83 CLUBS OF 118 ADDED 1 OR MORE NEW MEMBERS | GENDER DISTRIBU<br>MALE<br>FEMALE                           | 1TION<br>2,811 (73.45%)<br>1,016 (26.55%) |                     |
|-------------------------------------|--------------------|---------------------------------------------|-------------------------------------------------------------|-------------------------------------------|---------------------|
| DECEASED CLUB CANCELLED OTHER TOTAL | 2<br>0<br>97<br>99 | CLICK HERE FOR HEALTH ASSESSMENT DATA       | FAMILY UNIT MEMBERS HEAD OF HOUSEHOLD NON-HEAD OF HOUSEHOLD |                                           | 1,232<br>578<br>654 |