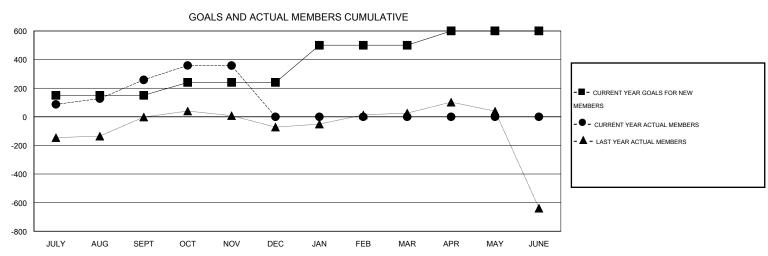

| Members               |                    |                                     |                    |                  |  |  |  |  |  |  |  |
|-----------------------|--------------------|-------------------------------------|--------------------|------------------|--|--|--|--|--|--|--|
| RESULTS FOR 2014-2015 |                    |                                     |                    |                  |  |  |  |  |  |  |  |
| QUARTER               | NEW MEMBER<br>GOAL | CHARTER AND<br>NEW MEMBERS<br>ADDED | DROPPED<br>MEMBERS | NET<br>GAIN/LOSS |  |  |  |  |  |  |  |
| JULY/AUG/SEPT         | 150                | 343                                 | 85                 | 258              |  |  |  |  |  |  |  |
| OCT/NOV/DEC           | 90                 | 114                                 | 14                 | 100              |  |  |  |  |  |  |  |
| JAN/FEB/MAR           | 260                | 0                                   | 0                  | 0                |  |  |  |  |  |  |  |
| APR/MAY/JUNE          | 100                | 0                                   | 0                  | 0                |  |  |  |  |  |  |  |